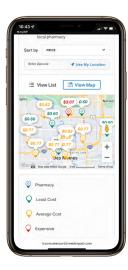

## Compare prices at nearby pharmacies

You'll find real-time prices, including all available discounts, so you can be sure you're getting the best possible price. You can also use it to transfer prescriptions to a lower-cost pharmacy and see what's covered by your health plan. Get started at **healthpartners.com/pharmacy**.

healthpartners.com/viewrxtoolvideohpuph