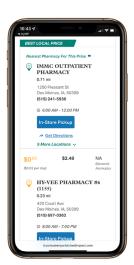

## Compare prices at nearby pharmacies

You'll find real-time prices, including all available discounts, so you can be sure you're getting the best possible price. You can also use it to transfer prescriptions to a lower-cost pharmacy and see what's covered by your health plan. Get started at **healthpartners.com/pharmacy**.

healthpartners.com/viewrxtoolvideohpuph