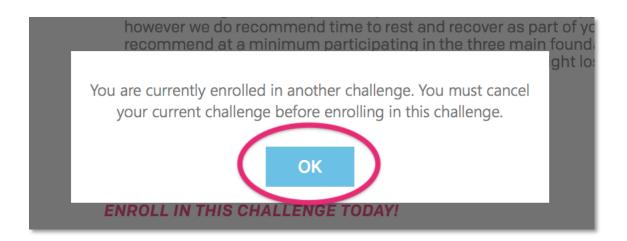

3. Select OK to confirm enrollment.

4. Select Start Challenge to begin the challenge.

5. In the Details page, you can view a day-by-day calendar of classes. To start, select *Details* in the Day 1 box.

6. You will be directed to the class page to start the class.