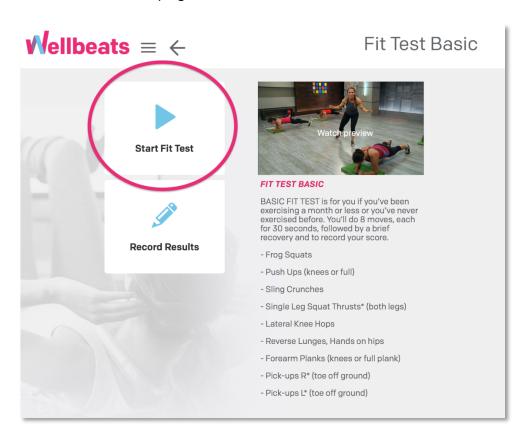

3. Select OK to confirm enrollment.

4. Select Start Challenge to begin the challenge.

5. In the Details page, you can view a day-by-day calendar of classes. To start, select *Details* in the Day 1 box.

6. You will be directed to the class page to start the class.

After playing a class, the class will be marked as completed in the challenge. You can also select the Complete button on any given day to complete the class.

Some days in a challenge may feature a non-Wellbeats activity versus a class. Select the Complete button on any given day featuring a non-Wellbeats activity to mark as complete.