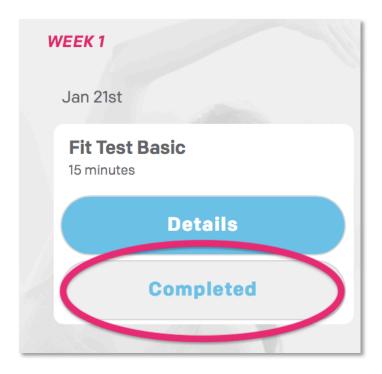

After playing a class, the class will be marked as completed in the challenge. You can also select the Complete button on any given day to complete the class.

Some days in a challenge may feature a non-Wellbeats activity versus a class. Select the Complete button on any given day featuring a non-Wellbeats activity to mark as complete.