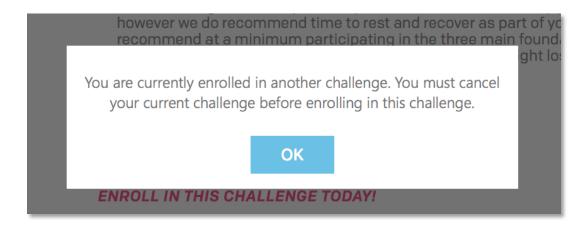

## **Steps**

1. When you find a challenge you'd like to enroll in, select the Challenge image tile\*.

<sup>\*</sup>You cannot be enrolled in more than one challenge at one time. If you are currently enrolled in a challenge and try to enroll in a new challenge, you will receive the following response:

You will need to go back to your original challenge and cancel the challenge to enroll in a new challenge. For steps on how to do this, see How to Cancel a Challenge steps on p. 12.

2. In the Overview page of a challenge, select Enroll.