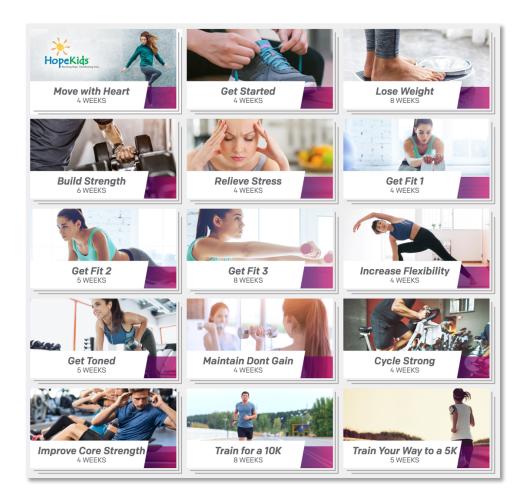

#### **Challenge Tips**

Wellbeats includes a variety of goal-specific challenges, including:

- Improve Core Strength (4 weeks)
- Cycle Strong (4 weeks)
- Get Started (4 weeks)
- Lose Weight (8 weeks)
- Get Fit Plan 1 (4 weeks)
- Get Fit Plan 2 (5 weeks)
- Get Fit Plan 3 (8 weeks)
- Get Toned (5 weeks)
- Build Strength (6 weeks)
- Increase Flexibility (4 weeks)
- Relieve Stress (4 weeks)
- Maintain Don't Gain (4 weeks)

<sup>\*</sup>To ensure your notifications are turned on, go to Device Settings in the main menu.

- Train Your Way to a 5K (5 weeks)
- Train for a 10K (8 weeks)
- Move with Heart (4 weeks)

Interested in a challenge printout? You can download and print a variety of challenge scheduling templates here: <a href="https://wellbeats.com/our-product/challenges/">https://wellbeats.com/our-product/challenges/</a>

3. Once logged in, select the main menu (3-lines icon), then select Challenges

4. You can then browse a library of Wellbeats challenges.

Available challenges may vary according to your content subscription package. Wellbeats releases new challenges on a regular basis. Your employer or affiliated organization may provide additional company-wide challenges.