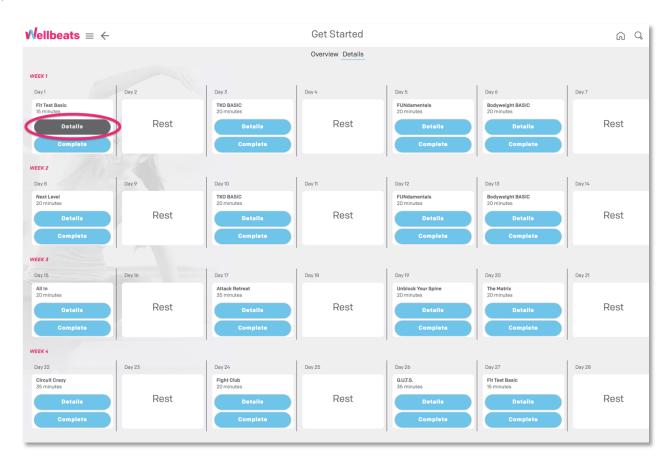

3. Select OK to confirm enrollment.

4. Select Start Challenge to begin the challenge.

5. In the Details page, you can view a day-by-day calendar of classes. To start, select *Details* in the Day 1 box.

6. You will be directed to the class page to start the class.

After playing a class, the class will be marked as completed in the challenge. You can also select the Complete button on any given day to complete the class.

Some days in a challenge may feature a non-Wellbeats activity versus a class. Select the Complete button on any given day featuring a non-Wellbeats activity to mark as complete.