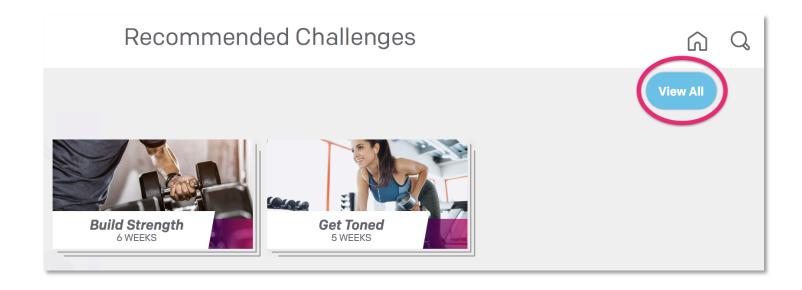

When finished, select Done.

4. You will notice the *Challenges* button in the home-screen change to *Recommended Challenges*. Select *Recommended Challenges* 

You can then find challenges recommended to you according to your goals and personal preferences. If you'd like to view the full library of Wellbeats challenges, select *View All* in the upper right corner.