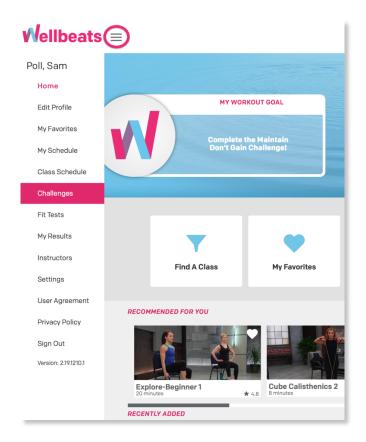

3. Once logged in, select the main menu (3-lines icon), then select Challenges

4. You can then browse a library of Wellbeats challenges.

Available challenges may vary according to your content subscription package. Wellbeats releases new challenges on a regular basis. Your employer or affiliated organization may provide additional company-wide challenges.