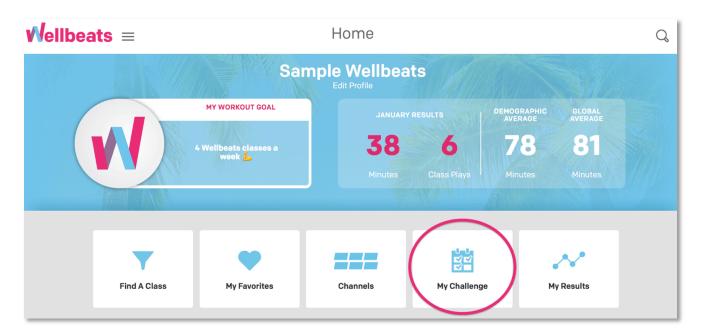

#### <u>Steps</u>

1. Select My Challenge in the home-screen

### 2. In the Challenge Details page, select Overview