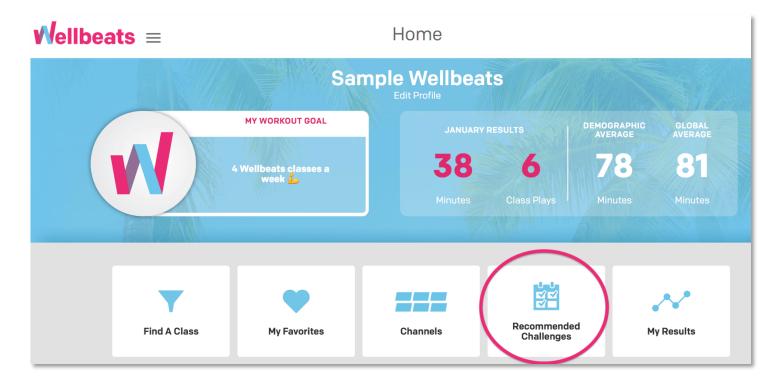

When finished, select Done.

4. You will notice the *Challenges* button in the home-screen change to *Recommended Challenges*. Select *Recommended Challenges* 

You can then find challenges recommended to you according to your goals and personal preferences. If you'd like to view the full library of Wellbeats challenges, select *View All* in the upper right corner.