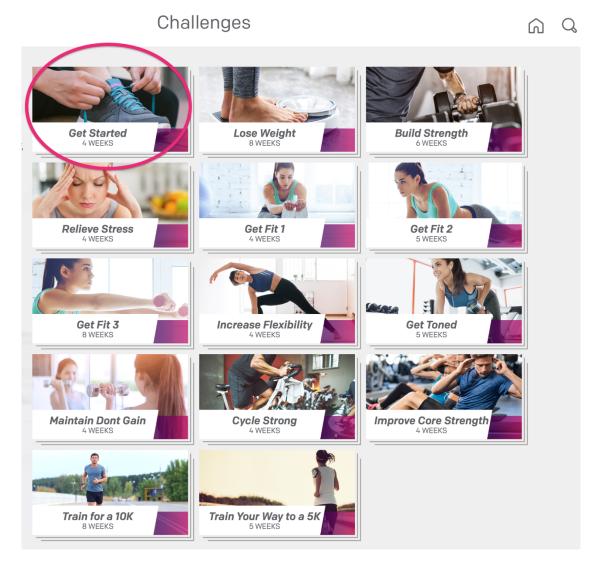

#### **Challenge Tips**

Wellbeats includes a variety of goal-specific challenges, including:

- Improve Core Strength (4 weeks)
- Cycle Strong (4 weeks)
- Get Started (4 weeks)
- Lose Weight (8 weeks)
- Get Fit Plan 1 (4 weeks)
- Get Fit Plan 2 (5 weeks)
- Get Fit Plan 3 (8 weeks)
- Get Toned (5 weeks)
- Build Strength (6 weeks)
- Increase Flexibility (4 weeks)
- Relieve Stress (4 weeks)
- Maintain Don't Gain (4 weeks)

<sup>\*</sup>To ensure your notifications are turned on, go to Device Settings in the main menu.

- Train Your Way to a 5K (5 weeks)
- Train for a 10K (8 weeks)
- Move with Heart (4 weeks)

Interested in a challenge printout? You can download and print a variety of challenge scheduling templates here: <a href="https://wellbeats.com/our-product/challenges/">https://wellbeats.com/our-product/challenges/</a>

## **Steps**

1. When you find a challenge you'd like to enroll in, select the Challenge image tile\*.

<sup>\*</sup>You cannot be enrolled in more than one challenge at one time. If you are currently enrolled in a challenge and try to enroll in a new challenge, you will receive the following response: