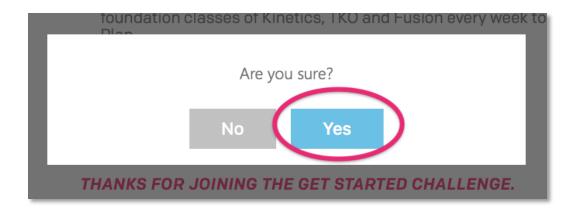

#### 4. Select Yes to confirm

You will then be exited out of the challenge. To find a new challenge, go to the main menu and select *Challenges*.