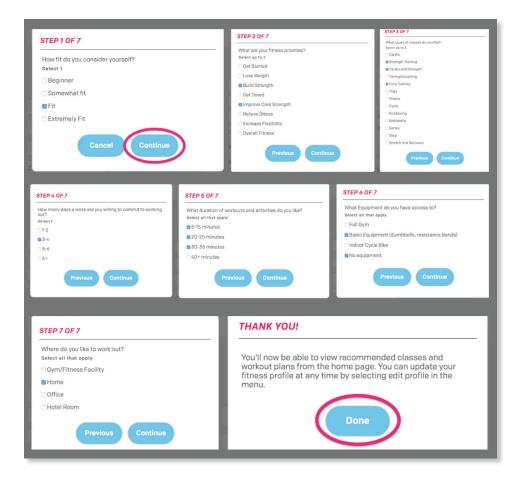

#### Steps

1. in the main menu, select Edit Profile

2. In the Fitness Profile Selection, select Edit Fitness Profile

3. You will be prompted to answer a series of 7 questions regarding your goals and personal preferences. Check off each box that is applicable to you. Select *Continue* to view the next question, or *Previous* to go back.

When finished, select Done.

4. You will notice the *Challenges* button in the home-screen change to *Recommended Challenges*. Select *Recommended Challenges* 

You can then find challenges recommended to you according to your goals and personal preferences. If you'd like to view the full library of Wellbeats challenges, select *View All* in the upper right corner.