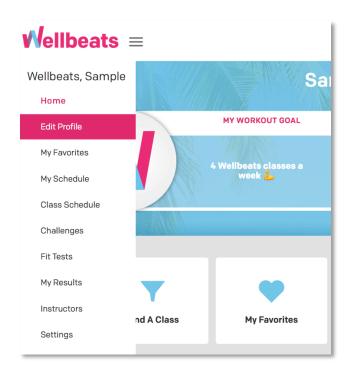

#### <u>Steps</u>

1. Select My Challenge in the home-screen

#### Steps

1. in the main menu, select Edit Profile

2. In the Fitness Profile Selection, select Edit Fitness Profile

3. You will be prompted to answer a series of 7 questions regarding your goals and personal preferences. Check off each box that is applicable to you. Select *Continue* to view the next question, or *Previous* to go back.