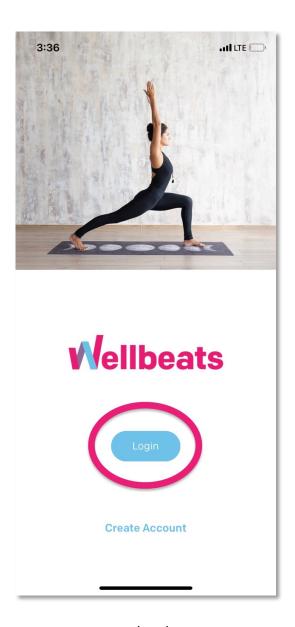

## Steps

1. Visit the Wellbeats portal <u>Wellbeats.portal.com</u> (on a desktop) or download the Wellbeats app on <u>iOS</u>, <u>Android</u>, or <u>Windows</u> and select *Login*:

Register Via Code

Portal Login (desktop)