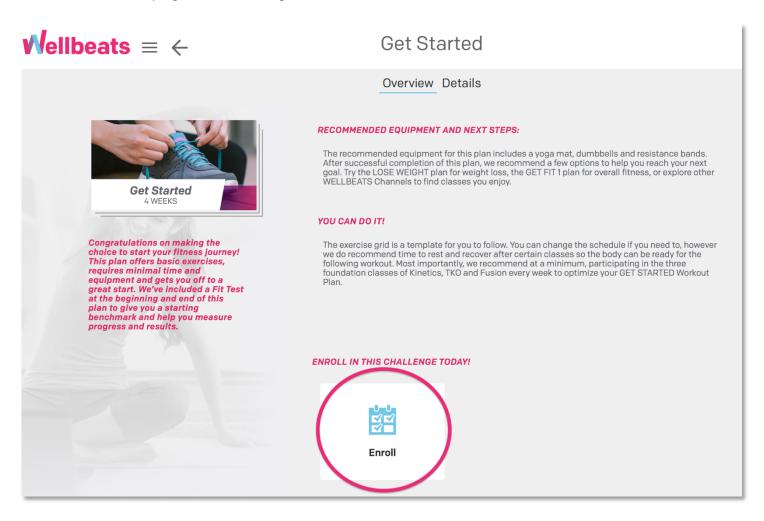

You will need to go back to your original challenge and cancel the challenge to enroll in a new challenge. For steps on how to do this, see How to Cancel a Challenge steps on p. 12.

2. In the Overview page of a challenge, select Enroll.

3. Select OK to confirm enrollment.

4. Select Start Challenge to begin the challenge.

5. In the Details page, you can view a day-by-day calendar of classes. To start, select *Details* in the Day 1 box.

6. You will be directed to the class page to start the class.