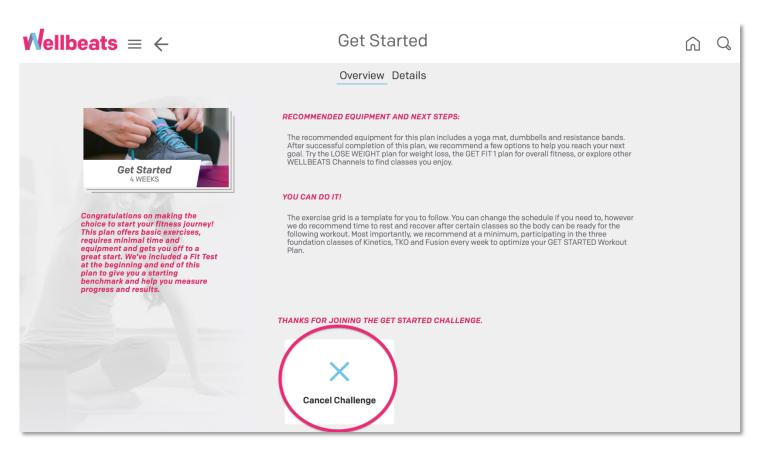

Select OK to confirm enrollment.



4. Select Start Challenge to begin the challenge.



5. In the Details page, you can view a day-by-day calendar of classes. To start, select *Details* in the Day 1 box.



6. You will be directed to the class page to start the class.



After playing a class, the class will be marked as completed in the challenge. You can also select the Complete button on any given day to complete the class.



Some days in a challenge may feature a non-Wellbeats activity versus a class. Select the Complete button on any given day featuring a non-Wellbeats activity to mark as complete.

# **How to Cancel a Challenge**

#### <u>Steps</u>

1. Select My Challenge in the home-screen



### 2. In the Challenge Details page, select Overview



## 3. Select Cancel Challenge



#### 4. Select Yes to confirm



You will then be exited out of the challenge. To find a new challenge, go to the main menu and select *Challenges*.

#### **How to Receive Recommended Challenges**

You can receive recommended challenges according to your goals and personal preferences. To receive recommendations, you will need to fill out the Wellbeats Fitness Profile Questionnaire (7 questions).

#### Steps

1. in the main menu, select Edit Profile



2. In the Fitness Profile Selection, select Edit Fitness Profile



3. You will be prompted to answer a series of 7 questions regarding your goals and personal preferences. Check off each box that is applicable to you. Select *Continue* to view the next question, or *Previous* to go back.

When finished, select Done.



4. You will notice