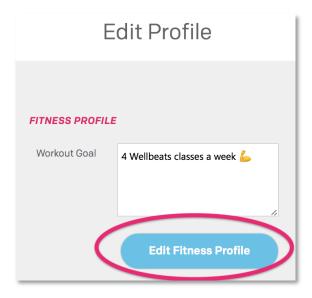

#### **How to Receive Recommended Challenges**

You can receive recommended challenges according to your goals and personal preferences. To receive recommendations, you will need to fill out the Wellbeats Fitness Profile Questionnaire (7 questions).

#### Steps

1. in the main menu, select Edit Profile

2. In the Fitness Profile Selection, select Edit Fitness Profile

3. You will be prompted to answer a series of 7 questions regarding your goals and personal preferences. Check off each box that is applicable to you. Select *Continue* to view the next question, or *Previous* to go back.