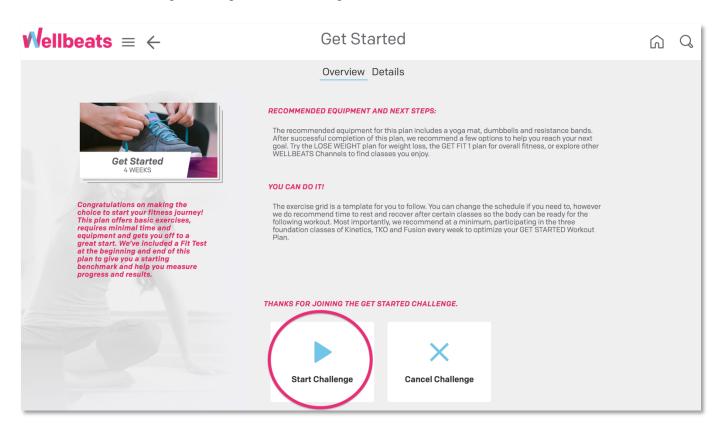

3. Select OK to confirm enrollment.

4. Select Start Challenge to begin the challenge.

5. In the Details page, you can view a day-by-day calendar of classes. To start, select *Details* in the Day 1 box.

6. You will be directed to the class page to start the class.